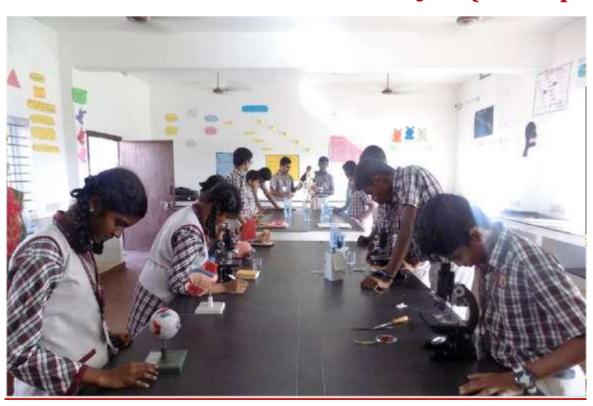

### PHYSICS LAB - $22 \times 30 = 660 \text{ SQ.FT } (61.77 \text{ Sq.mt})$

# BIOLOGY LAB – $22 \times 42.9 = 943.8 \text{ SQ.FT } (40.8 \text{ Sq.mt})$