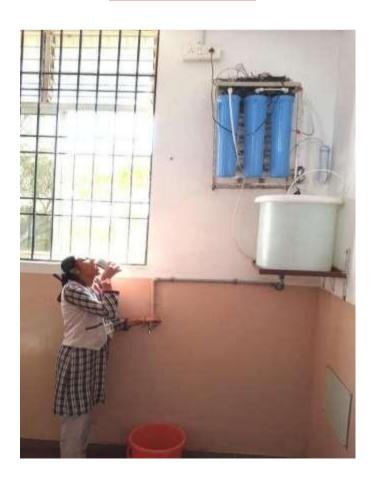

PLAY AREA**



**COMPUTER LAB - 22 X 22 = 484 SQ.FT (44.89 Sq.mt)** 



#### **PLAY GROUND**





# <u>MATHS LAB - 22 X 24.9 = 547.8 SQ.FT (50.5 Sq.mt)</u>



### PHYSICS LAB - $22 \times 30 = 660 \text{ SQ.FT } (61.77 \text{ Sq.mt})$



#### <u>CHEMISTRY LAB - 22 x 40.9 = 899.8 SQ.FT (83.21 Sq.mt)</u>



# BIOLOGY LAB – $22 \times 42.9 = 943.8 \text{ SQ.FT } (40.8 \text{ Sq.mt})$



# **COMPUTER LAB - 22 X 24.9 = 547.8 SQ.FT (50.51 Sq.mt)**



### **ENGLISH LAB - 22 X 24.9 = 547.8 SQ.FT (50.51 Sq.mt)**



#### LIBRARY $-22 \times 40.9 = 899.8 \text{ SQ.FT } (83.21 \text{ Sq.mt})$



CLASSROOM - 22 x 20 = 440 SQ.FT (44.89 Sq.mt) CLASSROOM - 22 X 22 = 484 SQ.FT (44.89 Sq.mt)



# **TOILET**



### **HAND WASH**



### **INCINERATOR**



# **FIRE HOSE**



# **GENSET**



# **R.O SYSTEM**