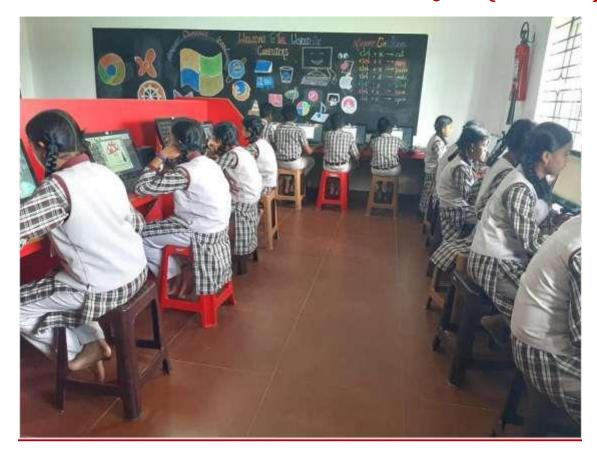

#### **KIDS PLAY AREA**

**COMPUTER LAB - 22 X 22 = 484 SQ.FT (44.89 Sq.mt)** 

# **COMPUTER LAB - 22 X 24.9 = 547.8 SQ.FT (50.51 Sq.mt)**