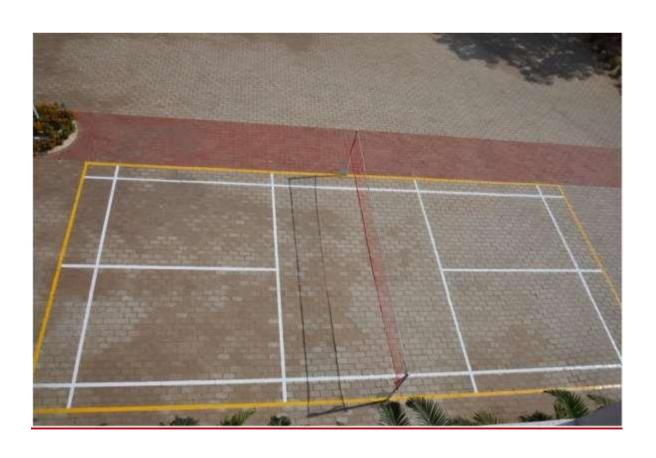

# Rose Mary Ideal Public School SCHOOL BUILDING





#### **KIDS PLAY AREA**



**COMPUTER LAB - 22 X 22 = 484 SQ.FT (44.89 Sq.mt)** 



#### **PLAY GROUND**





# <u>MATHS LAB - 22 X 24.9 = 547.8 SQ.FT (50.5 Sq.mt)</u>



### PHYSICS LAB - $22 \times 30 = 660 \text{ SQ.FT } (61.77 \text{ Sq.mt})$



#### <u>CHEMISTRY LAB - 22 x 40.9 = 899.8 SQ.FT (83.21 Sq.mt)</u>



# BIOLOGY LAB – $22 \times 42.9 = 943.8 \text{ SQ.FT } (40.8 \text{ Sq.mt})$



# **COMPUTER LAB - 22 X 24.9 = 547.8 SQ.FT (50.51 Sq.mt)**



### **ENGLISH LAB - 22 X 24.9 = 547.8 SQ.FT (50.51 Sq.mt)**



#### LIBRARY $-22 \times 40.9 = 899.8 \text{ SQ.FT } (83.21 \text{ Sq.mt})$



CLASSROOM - 22 x 20 = 440 SQ.FT (44.89 Sq.mt) CLASSROOM - 22 X 22 = 484 SQ.FT (44.89 Sq.mt)



# **TOILET**



### **HAND WASH**



### **INCINERATOR**



# **FIRE HOSE**



# **GENSET**



# **R.O SYSTEM**