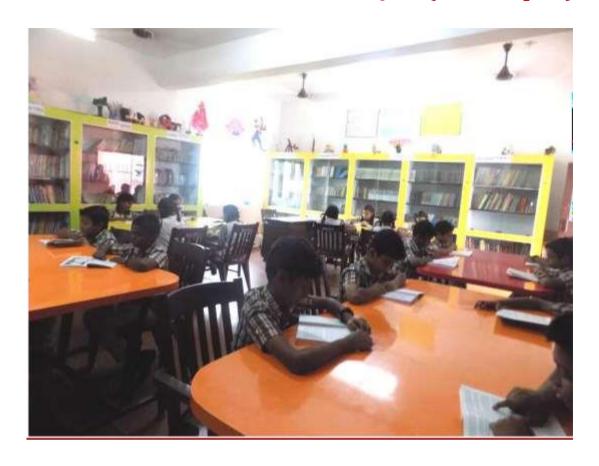

#### LIBRARY $-22 \times 40.9 = 899.8 \text{ SQ.FT } (83.21 \text{ Sq.mt})$

CLASSROOM - 22 x 20 = 440 SQ.FT (44.89 Sq.mt) CLASSROOM - 22 X 22 = 484 SQ.FT (44.89 Sq.mt)