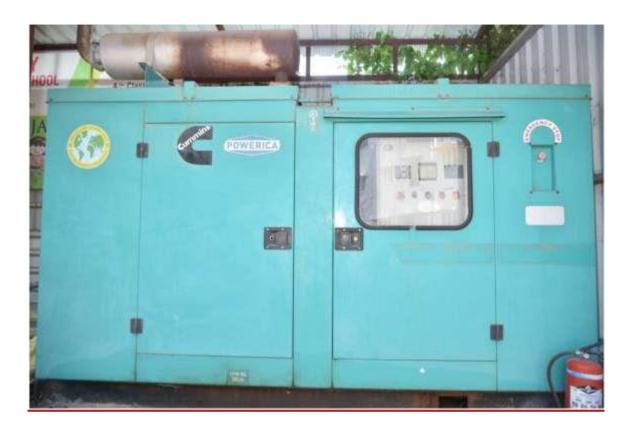

ING





#### **KIDS PLAY AREA**



**COMPUTER LAB - 22 X 22 = 484 SQ.FT (44.89 Sq.mt)** 



#### **PLAY GROUND**





# <u>MATHS LAB - 22 X 24.9 = 547.8 SQ.FT (50.5 Sq.mt)</u>



### PHYSICS LAB - $22 \times 30 = 660 \text{ SQ.FT } (61.77 \text{ Sq.mt})$



#### <u>CHEMISTRY LAB - 22 x 40.9 = 899.8 SQ.FT (83.21 Sq.mt)</u>



# BIOLOGY LAB – $22 \times 42.9 = 943.8 \text{ SQ.FT } (40.8 \text{ Sq.mt})$



# **COMPUTER LAB - 22 X 24.9 = 547.8 SQ.FT (50.51 Sq.mt)**



### **ENGLISH LAB - 22 X 24.9 = 547.8 SQ.FT (50.51 Sq.mt)**



#### LIBRARY $-22 \times 40.9 = 899.8 \text{ SQ.FT } (83.21 \text{ Sq.mt})$



CLASSROOM - 22 x 20 = 440 SQ.FT (44.89 Sq.mt) CLASSROOM - 22 X 22 = 484 SQ.FT (44.89 Sq.mt)



# **TOILET**



### **HAND WASH**



### **INCINERATOR**



# **FIRE HOSE**



# **GENSET**



# **R.O SYSTEM**