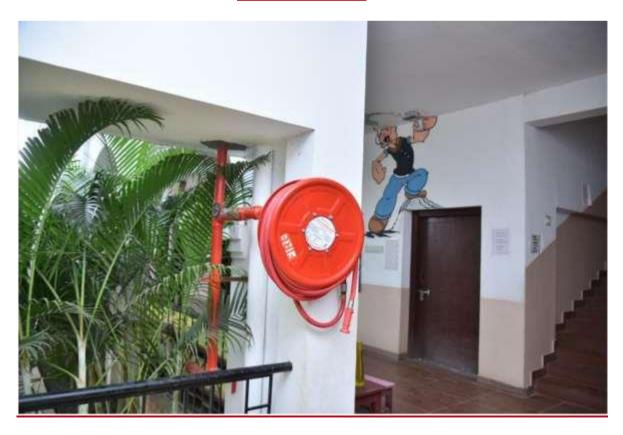

ool SCHOOL BUILDING





#### **KIDS PLAY AREA**



**COMPUTER LAB - 22 X 22 = 484 SQ.FT (44.89 Sq.mt)** 



#### **PLAY GROUND**





# <u>MATHS LAB - 22 X 24.9 = 547.8 SQ.FT (50.5 Sq.mt)</u>



### PHYSICS LAB - $22 \times 30 = 660 \text{ SQ.FT } (61.77 \text{ Sq.mt})$



#### <u>CHEMISTRY LAB - 22 x 40.9 = 899.8 SQ.FT (83.21 Sq.mt)</u>



# BIOLOGY LAB – $22 \times 42.9 = 943.8 \text{ SQ.FT } (40.8 \text{ Sq.mt})$



# **COMPUTER LAB - 22 X 24.9 = 547.8 SQ.FT (50.51 Sq.mt)**



### **ENGLISH LAB - 22 X 24.9 = 547.8 SQ.FT (50.51 Sq.mt)**



#### LIBRARY $-22 \times 40.9 = 899.8 \text{ SQ.FT } (83.21 \text{ Sq.mt})$



CLASSROOM - 22 x 20 = 440 SQ.FT (44.89 Sq.mt) CLASSROOM - 22 X 22 = 484 SQ.FT (44.89 Sq.mt)



# **TOILET**



### **HAND WASH**



### **INCINERATOR**



# **FIRE HOSE**



# **GENSET**



# **R.O SYSTEM**