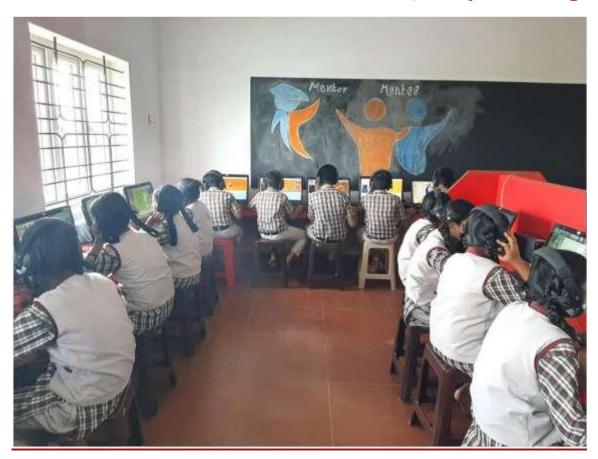

#### **KIDS PLAY AREA**

**COMPUTER LAB - 22 X 22 = 484 SQ.FT (44.89 Sq.mt)** 

# **COMPUTER LAB - 22 X 24.9 = 547.8 SQ.FT (50.51 Sq.mt)**