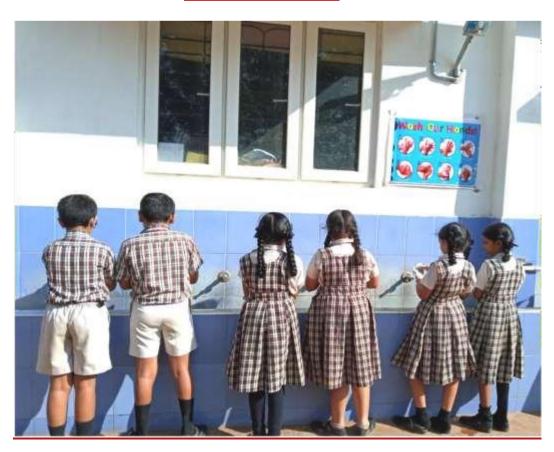

# Rose Mary Ideal Public School SCHOOL BUILDING





#### **KIDS PLAY AREA**



**COMPUTER LAB - 22 X 22 = 484 SQ.FT (44.89 Sq.mt)** 



#### **PLAY GROUND**





# <u>MATHS LAB - 22 X 24.9 = 547.8 SQ.FT (50.5 Sq.mt)</u>



### PHYSICS LAB - $22 \times 30 = 660 \text{ SQ.FT } (61.77 \text{ Sq.mt})$



#### <u>CHEMISTRY LAB - 22 x 40.9 = 899.8 SQ.FT (83.21 Sq.mt)</u>



# BIOLOGY LAB – $22 \times 42.9 = 943.8 \text{ SQ.FT } (40.8 \text{ Sq.mt})$



# **COMPUTER LAB - 22 X 24.9 = 547.8 SQ.FT (50.51 Sq.mt)**



### **ENGLISH LAB - 22 X 24.9 = 547.8 SQ.FT (50.51 Sq.mt)**



#### LIBRARY $-22 \times 40.9 = 899.8 \text{ SQ.FT } (83.21 \text{ Sq.mt})$



CLASSROOM - 22 x 20 = 440 SQ.FT (44.89 Sq.mt) CLASSROOM - 22 X 22 = 484 SQ.FT (44.89 Sq.mt)



# **TOILET**



### **HAND WASH**



### **INCINERATOR**



# **FIRE HOSE**



# **GENSET**



# **R.O SYSTEM**