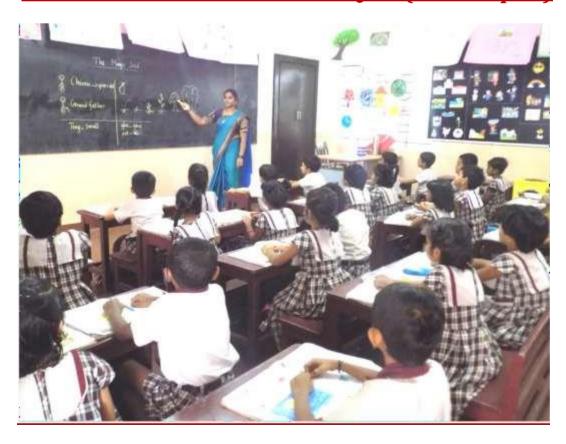

#### LIBRARY $-22 \times 40.9 = 899.8 \text{ SQ.FT } (83.21 \text{ Sq.mt})$

CLASSROOM - 22 x 20 = 440 SQ.FT (44.89 Sq.mt) CLASSROOM - 22 X 22 = 484 SQ.FT (44.89 Sq.mt)