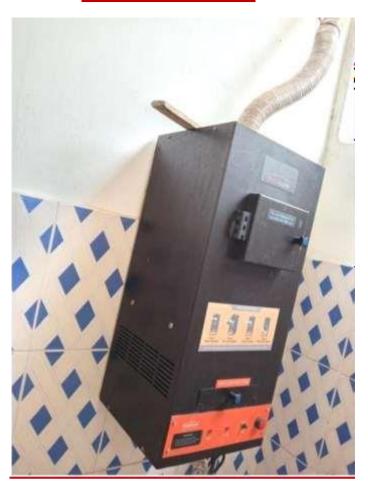

ry Ideal Public School SCHOOL BUILDING





#### **KIDS PLAY AREA**



**COMPUTER LAB - 22 X 22 = 484 SQ.FT (44.89 Sq.mt)** 



#### **PLAY GROUND**





# <u>MATHS LAB - 22 X 24.9 = 547.8 SQ.FT (50.5 Sq.mt)</u>



### PHYSICS LAB - $22 \times 30 = 660 \text{ SQ.FT } (61.77 \text{ Sq.mt})$



#### <u>CHEMISTRY LAB - 22 x 40.9 = 899.8 SQ.FT (83.21 Sq.mt)</u>



# BIOLOGY LAB – $22 \times 42.9 = 943.8 \text{ SQ.FT } (40.8 \text{ Sq.mt})$



# **COMPUTER LAB - 22 X 24.9 = 547.8 SQ.FT (50.51 Sq.mt)**



### **ENGLISH LAB - 22 X 24.9 = 547.8 SQ.FT (50.51 Sq.mt)**



#### LIBRARY $-22 \times 40.9 = 899.8 \text{ SQ.FT } (83.21 \text{ Sq.mt})$



CLASSROOM - 22 x 20 = 440 SQ.FT (44.89 Sq.mt) CLASSROOM - 22 X 22 = 484 SQ.FT (44.89 Sq.mt)



# **TOILET**



### **HAND WASH**



### **INCINERATOR**



# **FIRE HOSE**



# **GENSET**



# **R.O SYSTEM**